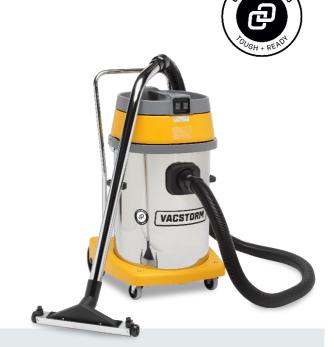

## AS60 IK

Wet & Dry Vacuum Cleaner

## **Specifications**

- Three Motors -3000 W
- → 240 V, 15 amp plug
- Sound level 67 dB(A)
- 150 L/sec Airflow
- ◆ 25 kg

## **Standard Equipment**

- 2.5 m Vacuum hose
- ⇒ 50 mm Accessories
- → 10 m power cable
- ⇒ 56 L Stainless steel waste tank
- Operating and Maintenance manual

| Features                        | Benefits                                                                                          |
|---------------------------------|---------------------------------------------------------------------------------------------------|
| Float System with basket        | Detects maximum waste liquid level and blocks suction to protect the motor from water             |
| Stainless steel waste tank      | Durable and easy to clean                                                                         |
| Cloth filter                    | Protects the motor for prolonged and efficient performance (remove for wet use)                   |
| Two fixed and two castor wheels | Sturdier movement for travelling straight distances while also permitting movement around corners |
| Accessories kit                 | Vacuum hose, 1 piece angled wand, wet floor tool, crevice tool, round brush                       |